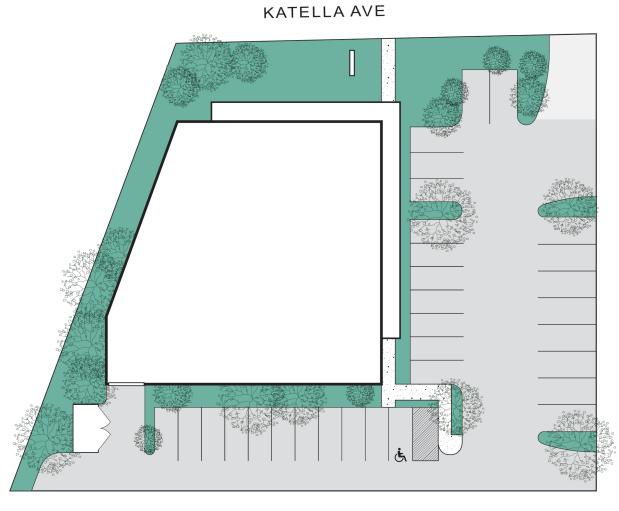

# PROPERTY DESCRIPTION

| BUILDING ADDRESS               | 330 W. Katella Avenue, #2A, Orange, CA                                       |
|--------------------------------|------------------------------------------------------------------------------|
| BUILDING SIZE                  | ± 7,668 SF                                                                   |
| SHOWROOM<br>OFFICE             | Approximately 50% Showroom<br>Approximately 50% Warehouse / Storage          |
| WAREHOUSE CEILING<br>CLEARANCE | ± 14' - 16' Minimum (Verify)                                                 |
| POWER                          | 400 Amps 120/208V, 3 Phase, 4 Wire (Verify)                                  |
| PARKING                        | 29 Spaces (3.8:1,000 SF) (Verify)                                            |
| LOADING DOORS                  | One (1) Ground Level Door                                                    |
| CARS PER DAY                   | 61,900 along Katella Avenue<br>38,000 along Glassell Street                  |
| 3 MILE RADIUS                  | Median Household Income: \$92,602<br>Population: 187,581<br>Median Age: 34.9 |
| ZONING                         | C2                                                                           |
| LOCATION                       | Katella Frontage, Ideal Orange Location, Extensive Retail<br>Amenities.      |