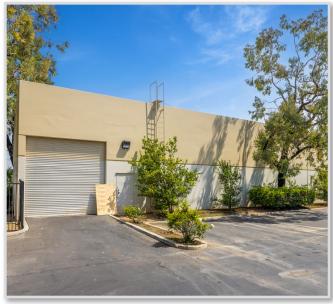

# W. KATELLA AVENUE #2A, ORANGE

± 7,668 SF COMMERCIAL - SHOWROOM/WAREHOUSING

**FOR SALE** 

BUSINESS AND INVENTORY CAN BE PURCHASED SEPARATELY

# PROPERTY DESCRIPTION

| BUILDING ADDRESS               | 330 W. Katella Avenue, #2A, Orange, CA                                       |
|--------------------------------|------------------------------------------------------------------------------|
| BUILDING SIZE                  | ± 7,668 SF                                                                   |
| SHOWROOM<br>OFFICE             | Approximately 50% Showroom<br>Approximately 50% Warehouse / Storage          |
| WAREHOUSE CEILING<br>CLEARANCE | ± 14' - 16' Minimum (Verify)                                                 |
| POWER                          | 400 Amps 120/208V, 3 Phase, 4 Wire (Verify)                                  |
| PARKING                        | 29 Spaces (3.8:1,000 SF) (Verify)                                            |
| LOADING DOORS                  | One (1) Ground Level Door                                                    |
| CARS PER DAY                   | 61,900 along Katella Avenue<br>38,000 along Glassell Street                  |
| 3 MILE RADIUS                  | Median Household Income: \$92,602<br>Population: 187,581<br>Median Age: 34.9 |
| ZONING                         | C2                                                                           |
| LOCATION                       | Katella Frontage, Ideal Orange Location, Extensive Retail<br>Amenities.      |