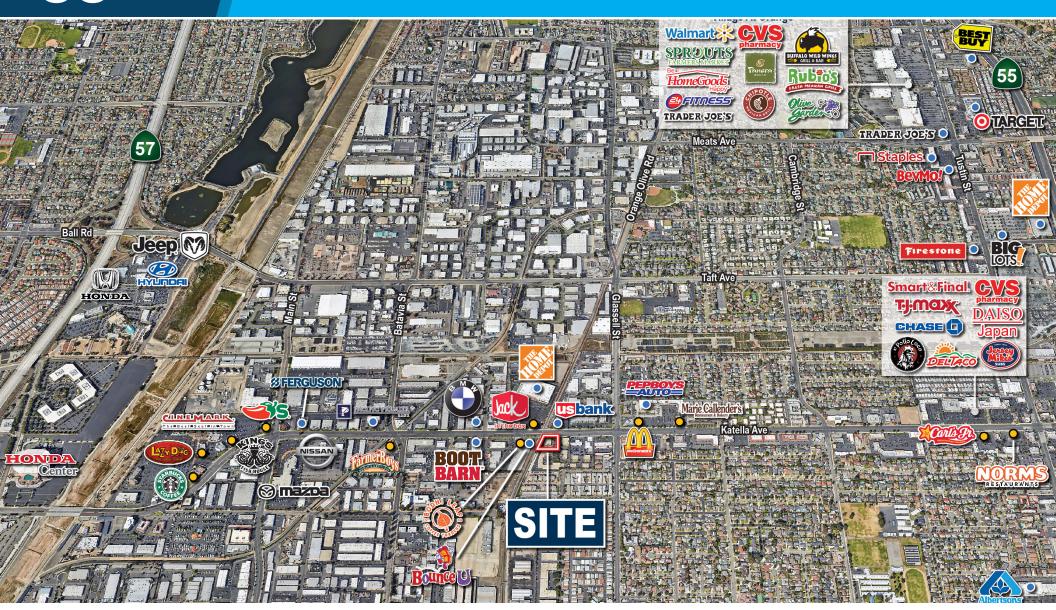

# PROPERTY DESCRIPTION

| BUILDING ADDRESS               | 330 W. Katella Avenue, #2A, Orange, CA                                       |
|--------------------------------|------------------------------------------------------------------------------|
| BUILDING SIZE                  | ± 7,668 SF                                                                   |
| SHOWROOM<br>OFFICE             | Approximately 50% Showroom<br>Approximately 50% Warehouse / Storage          |
| WAREHOUSE CEILING<br>CLEARANCE | ± 14' - 16' Minimum (Verify)                                                 |
| POWER                          | 400 Amps 120/208V, 3 Phase, 4 Wire (Verify)                                  |
| PARKING                        | 29 Spaces (3.8:1,000 SF) (Verify)                                            |
| LOADING DOORS                  | One (1) Ground Level Door                                                    |
| CARS PER DAY                   | 61,900 along Katella Avenue<br>38,000 along Glassell Street                  |
| 3 MILE RADIUS                  | Median Household Income: \$92,602<br>Population: 187,581<br>Median Age: 34.9 |
| ZONING                         | C2                                                                           |
| LOCATION                       | Katella Frontage, Ideal Orange Location, Extensive Retail<br>Amenities.      |