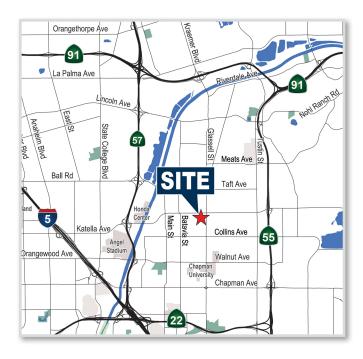

# PROPERTY DESCRIPTION

| BUILDING ADDRESS               | 330 W. Katella Avenue, #2A, Orange, CA                                       |
|--------------------------------|------------------------------------------------------------------------------|
| BUILDING SIZE                  | ± 7,668 SF                                                                   |
| SHOWROOM<br>OFFICE             | Approximately 50% Showroom<br>Approximately 50% Warehouse / Storage          |
| WAREHOUSE CEILING<br>CLEARANCE | ± 14' - 16' Minimum (Verify)                                                 |
| POWER                          | 400 Amps 120/208V, 3 Phase, 4 Wire (Verify)                                  |
| PARKING                        | 29 Spaces (3.8:1,000 SF) (Verify)                                            |
| LOADING DOORS                  | One (1) Ground Level Door                                                    |
| CARS PER DAY                   | 61,900 along Katella Avenue<br>38,000 along Glassell Street                  |
| 3 MILE RADIUS                  | Median Household Income: \$92,602<br>Population: 187,581<br>Median Age: 34.9 |
| ZONING                         | C2                                                                           |
| LOCATION                       | Katella Frontage, Ideal Orange Location, Extensive Retail<br>Amenities.      |