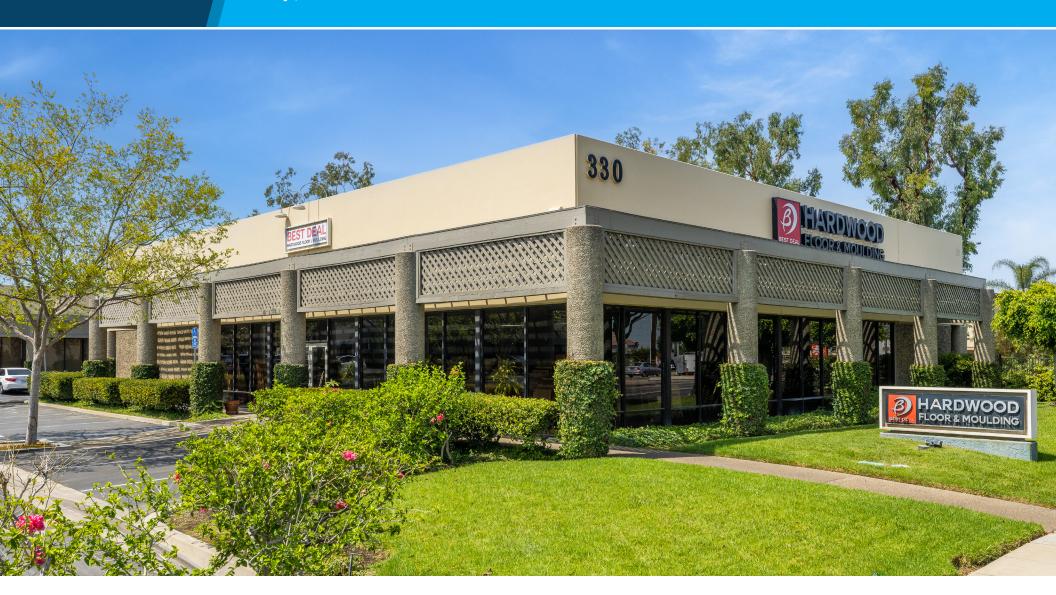

# W. KATELLA AVENUE #2A, ORANGE

± 7,668 SF COMMERCIAL - SHOWROOM/WAREHOUSING

**FOR SALE** 

BUSINESS AND INVENTORY CAN BE PURCHASED SEPARATELY

# PROPERTY DESCRIPTION

| BUILDING ADDRESS               | 330 W. Katella Avenue, #2A, Orange, CA                                       |
|--------------------------------|------------------------------------------------------------------------------|
| BUILDING SIZE                  | ± 7,668 SF                                                                   |
| SHOWROOM<br>OFFICE             | Approximately 50% Showroom<br>Approximately 50% Warehouse / Storage          |
| WAREHOUSE CEILING<br>CLEARANCE | ± 14' - 16' Minimum (Verify)                                                 |
| POWER                          | 400 Amps 120/208V, 3 Phase, 4 Wire (Verify)                                  |
| PARKING                        | 29 Spaces (3.8:1,000 SF) (Verify)                                            |
| LOADING DOORS                  | One (1) Ground Level Door                                                    |
| CARS PER DAY                   | 61,900 along Katella Avenue<br>38,000 along Glassell Street                  |
| 3 MILE RADIUS                  | Median Household Income: \$92,602<br>Population: 187,581<br>Median Age: 34.9 |
| ZONING                         | C2                                                                           |
| LOCATION                       | Katella Frontage, Ideal Orange Location, Extensive Retail<br>Amenities.      |