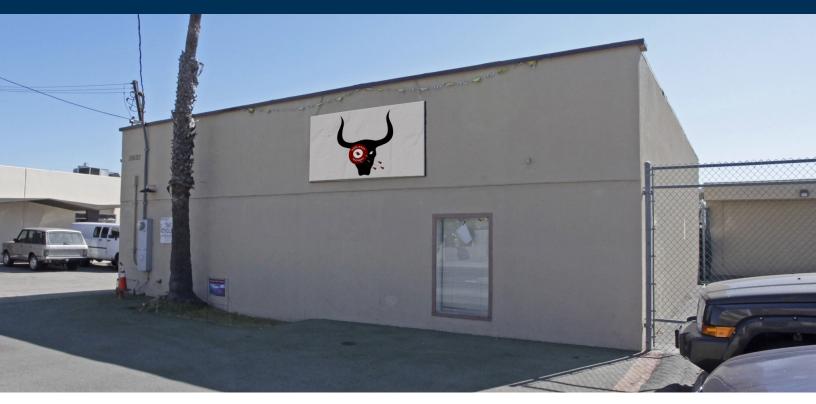

### FOR LEASE | ± 1,607 SF COMMERCIAL/INDUSTRIAL UNIT

10682 Stanford Avenue, Garden Grove, CA

#### **BUILDING FEATURES**

- Currently Small Archery Range/Shop
- Ideal Hobbyist Cave/Toybox
- 12' Minimum Clearance (Verify)
- 5 Parking Spots Plus Possible Street Parking (Verify)
- Freestanding
- 100% HVAC, Majority Drop Ceiling
- Near 22 Freeway
- 2 Private Restrooms
- No CAM Fees
- Unique Uses Considered: Studios, Physical Therapy, Small Gyms, Hobby Shop, Catering, Auto Uses (Repair)