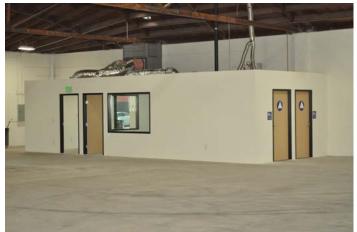

### **PROPERTY FEATURES**

- ±5,875 SF Building
- Expandable to ±11,750 SF
- ±13,472 SF Land Parcel
- Fenced Yard
- 3 Ground Level Doors
- ±13'-23' Warehouse Clearance (Bowed Truss Roof)
- ± 2:1 Parking Ratio
- Drive-Thru Building
- Great Access to 22 Freeway

## **MAJOR RENOVATIONS COMPLETED!**

- New Roofs
- New Asphalt (Front & Rear)
- New 8' Fencing Around Property
- Renovated Office Areas
- New Restrooms
- New Windows
- New Exterior Paint
- New Truck Doors
- M-1 Zoning: Auto Uses Allowed (Buyer/Tenant to Verify)