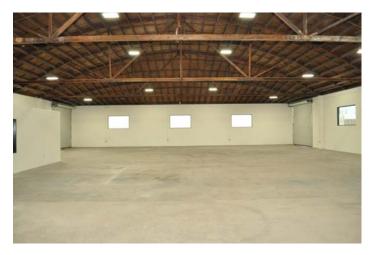

### **PROPERTY FEATURES**

- ±5,875 SF Building
- Expandable to ±11,750 SF
- ±13,472 SF Land Parcel
- Fenced Yard
- 3 Ground Level Doors
- ±13'-23' Warehouse Clearance (Bowed Truss Roof)
- ± 2:1 Parking Ratio
- Drive-Thru Building
- Great Access to 22 Freeway

## **MAJOR RENOVATIONS COMPLETED!**

- New Roofs
- New Asphalt (Front & Rear)
- New 8' Fencing Around Property
- Renovated Office Areas
- New Restrooms
- New Windows
- New Exterior Paint
- New Truck Doors
- M-1 Zoning: Auto Uses Allowed (Buyer/Tenant to Verify)