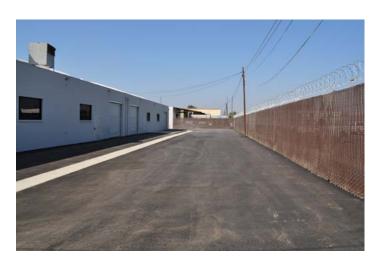

### **PROPERTY FEATURES**

- ±5,875 SF Building
- Expandable to ±11,750 SF
- ±13,472 SF Land Parcel
- Fenced Yard
- 3 Ground Level Doors
- ±13'-23' Warehouse Clearance (Bowed Truss Roof)
- ± 2:1 Parking Ratio
- Drive-Thru Building
- Great Access to 22 Freeway

## **MAJOR RENOVATIONS COMPLETED!**

- New Roofs
- New Asphalt (Front & Rear)
- New 8' Fencing Around Property
- Renovated Office Areas
- New Restrooms
- New Windows
- New Exterior Paint
- New Truck Doors
- M-1 Zoning: Auto Uses Allowed (Buyer/Tenant to Verify)