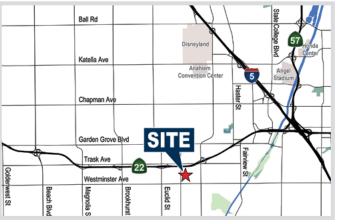

### **PROPERTY FEATURES**

- ±5,875 SF Building
- Expandable to ±11,750 SF
- ±13,472 SF Land Parcel
- Fenced Yard
- 3 Ground Level Doors
- ±13'-23' Warehouse Clearance (Bowed Truss Roof)
- ± 2:1 Parking Ratio
- Drive-Thru Building
- Great Access to 22 Freeway