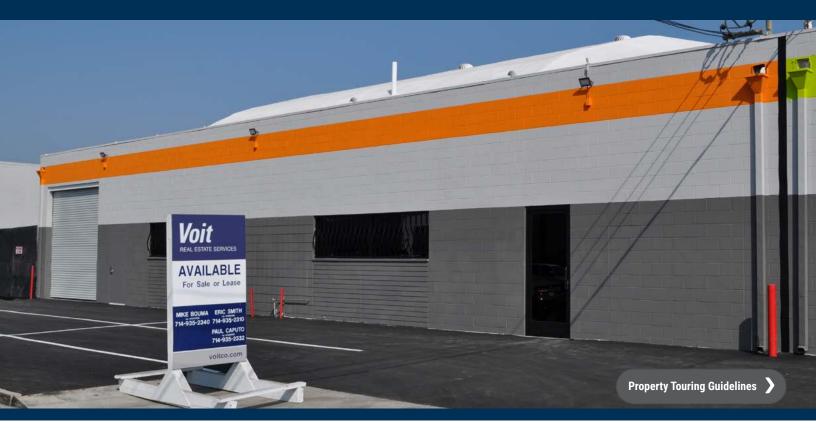

# FOR SALE OR LEASE | ± 5,875 SF

# Industrial Building w/ Fenced Yard

11601 Anabel Ave., Garden Grove, CA

### **PROPERTY FEATURES**

- ±5,875 SF Building
- Expandable to ±11,750 SF
- ±13,472 SF Land Parcel
- Fenced Yard
- 3 Ground Level Doors
- ±13'-23' Warehouse Clearance (Bowed Truss Roof)
- ± 2:1 Parking Ratio
- Drive-Thru Building
- Great Access to 22 Freeway

## **MAJOR RENOVATIONS COMPLETED!**

- New Roofs
- New Asphalt (Front & Rear)
- New 8' Fencing Around Property
- Renovated Office Areas
- New Restrooms
- New Windows
- New Exterior Paint
- New Truck Doors
- M-1 Zoning: Auto Uses Allowed (Buyer/Tenant to Verify)