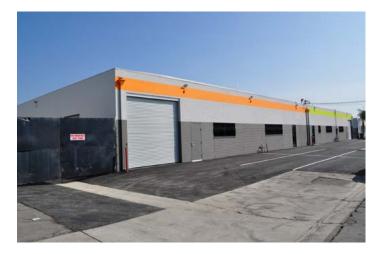

# FOR SALE OR LEASE | ± 5,875 SF

# Industrial Building w/ Fenced Yard

11601 Anabel Ave., Garden Grove, CA

### **PROPERTY FEATURES**

- ±5,875 SF Building
- Expandable to ±11,750 SF
- ±13,472 SF Land Parcel
- Fenced Yard
- 3 Ground Level Doors
- ±13'-23' Warehouse Clearance (Bowed Truss Roof)
- ± 2:1 Parking Ratio
- Drive-Thru Building
- Great Access to 22 Freeway

## **MAJOR RENOVATIONS COMPLETED!**

- New Roofs
- New Asphalt (Front & Rear)
- New 8' Fencing Around Property
- Renovated Office Areas
- New Restrooms
- New Windows
- New Exterior Paint
- New Truck Doors
- M-1 Zoning: Auto Uses Allowed (Buyer/Tenant to Verify)