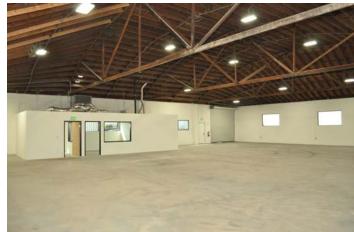

### **PROPERTY FEATURES**

- ±5,875 SF Building
- Expandable to ±11,750 SF
- ±13,472 SF Land Parcel
- Fenced Yard
- 3 Ground Level Doors
- ±13'-23' Warehouse Clearance (Bowed Truss Roof)
- ± 2:1 Parking Ratio
- Drive-Thru Building
- Great Access to 22 Freeway

## **MAJOR RENOVATIONS COMPLETED!**

- New Roofs
- New Asphalt (Front & Rear)
- New 8' Fencing Around Property
- Renovated Office Areas
- New Restrooms
- New Windows
- New Exterior Paint
- New Truck Doors
- M-1 Zoning: Auto Uses Allowed (Buyer/Tenant to Verify)