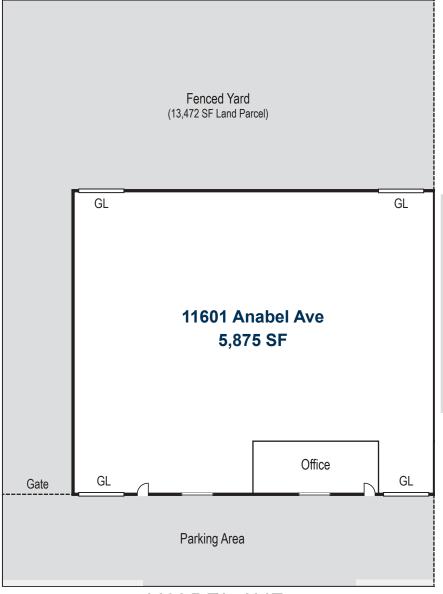

# Industrial Building w/ Fenced Yard

11601 Anabel Ave., Garden Grove, CA

ANABEL AVE

Plan not to scale & subject to change

### **PROPERTY FEATURES**

- ±5,875 SF Building
- Expandable to ±11,750 SF
- ±13,472 SF Land Parcel
- Fenced Yard
- 3 Ground Level Doors
- ±13'-23' Warehouse Clearance (Bowed Truss Roof)
- ± 2:1 Parking Ratio
- Drive-Thru Building
- Great Access to 22 Freeway