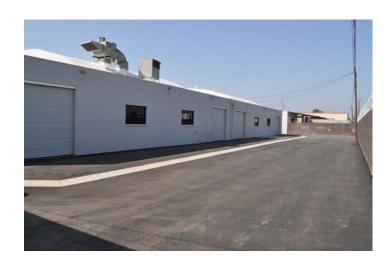

# FOR SALE OR LEASE | ± 5,875 SF

# Industrial Building w/ Fenced Yard

11601 Anabel Ave., Garden Grove, CA

### **PROPERTY FEATURES**

- ±5,875 SF Building
- Expandable to ±11,750 SF
- ±13,472 SF Land Parcel
- Fenced Yard
- 3 Ground Level Doors
- ±13'-23' Warehouse Clearance (Bowed Truss Roof)
- ± 2:1 Parking Ratio
- Drive-Thru Building
- Great Access to 22 Freeway

## **MAJOR RENOVATIONS COMPLETED!**

- New Roofs
- New Asphalt (Front & Rear)
- New 8' Fencing Around Property
- Renovated Office Areas
- New Restrooms
- New Windows
- New Exterior Paint
- New Truck Doors
- M-1 Zoning: Auto Uses Allowed (Buyer/Tenant to Verify)