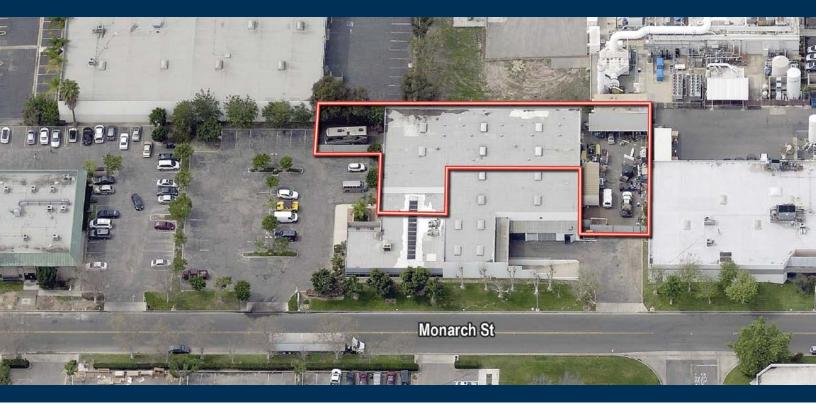

## **OFF MARKET FOR SUBLEASE | ± 9,984 SF**

### Warehouse & Yard Space 11711 Monarch St., Garden Grove, CA

#### **BUILDING FEATURES**

- ± 9,984 SF For Sublease
- Approximately 2 Yards 49 x 105' and 30 x 50' (Verify)
- Exclusive Restrooms, Office, Warehouse and Yard
- 1 Ground Level Door
- 2:1 Parking Ratio
- Power TBD
- ± 15' Clearance
- Proximate to the 405 and 22 Freeways
- Available Immediately, Sublease Through 12/31/2023