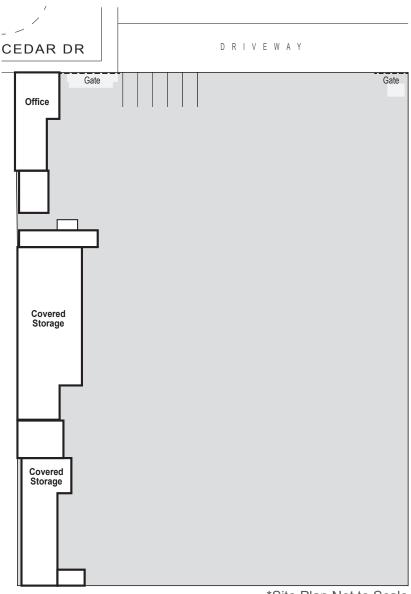

### ± 1.7 ACRE YARD FOR LEASE

## 7422 Cedar Drive Huntington Beach, CA



### **PROPERTY FEATURES**

- · Rare Fenced & Paved, Secured Storage Yard
- ± 1,039 SF Office Building
- Storage Sheds on Site (Can Be Removed)
- Approximate Dimensions: 240' x 301'
- Excellent Truck Access & Turning Radius
- · Zoned IG (Industrial General)
- 600 Amps, 480 V Electrical (Tenant to Verify)
- Located Adjacent to the Gothard Industrial Corridor
- Approximately 2 miles from the 405 Freeway



#### MIKE BOUMA, SIOR

Senior Vice President 714.935.2340 mbouma@voitco.com Lic. #01070753

#### **ERIC SMITH**

Senior Associate 714.935.2310 esmith@voitco.com Lic. #01940591



# ± 1.7 ACRE YARD FOR LEASE

# 7422 Cedar Drive Huntington Beach, CA

### SITE PLAN



\*Site Plan Not to Scale

### MIKE BOUMA, SIOR

Senior Vice President 714.935.2340 mbouma@voitco.com Lic. #01070753

#### **ERIC SMITH**

Senior Associate 714.935.2310 esmith@voitco.com Lic. #01940591