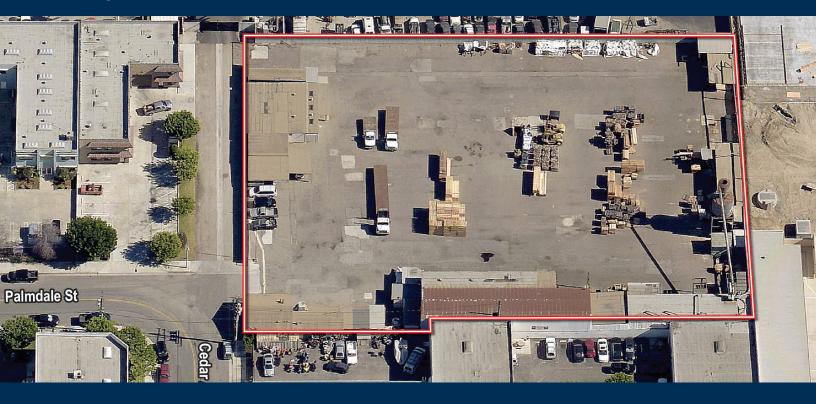

### ± 1.7 ACRE YARD FOR LEASE

## 7422 Cedar Drive Huntington Beach, CA

### **PROPERTY FEATURES**

- · Rare Fenced & Paved, Secured Storage Yard
- ± 1,039 SF Office Building
- Storage Sheds on Site (Can Be Removed)
- Approximate Dimensions: 240' x 301'
- Excellent Truck Access & Turning Radius
- · Zoned IG (Industrial General)
- 600 Amps, 480 V Electrical (Tenant to Verify)
- Located Adjacent to the Gothard Industrial Corridor
- Approximately 2 miles from the 405 Freeway