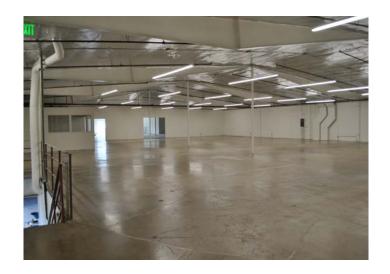

### **PROPERTY FEATURES**

- ± 28,000 SF Freestanding Industrial Building
- Two-Story Warehouse Area
- ± 2,582 SF of New Creative Office & Interior Improvements
- · New High Image Exterior Building Design and Glass Line
- · New Landscape Design
- · 2 Ground Level Doors
- 800 Amps and 480 Volt Power (Verify)
- · Fire Sprinklers
- · Freight Conveyor Lift for 2nd Floor Warehouse
- Excellent For Light Manufacturing, Assembly, Electronics, Garment, Etc.
- ± 8,016 SF Additional Land Parcel Included For Parking
- Excellent Freeway Access to the 22, 405, 5 & 57
  Freeways