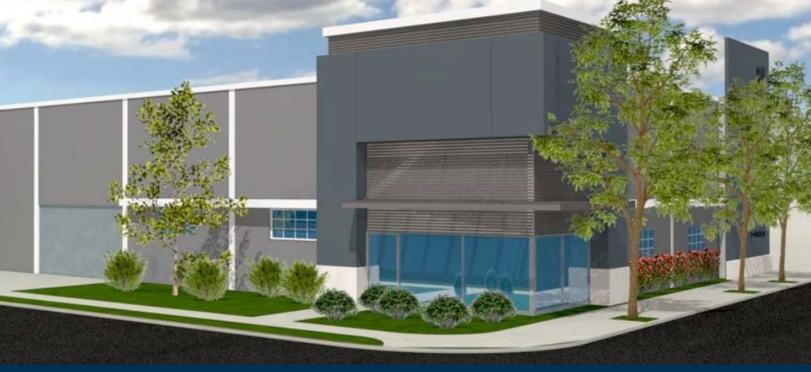

# **Nearing Completion!**

10451 Park Ave. & 12846 Nutwood St., Garden Grove, CA

## **MAJOR RENOVATIONS NEARLY COMPLETE - ADVANCED NOTICE**

### **PROPERTY FEATURES**

- ± 28,000 SF Freestanding Industrial Building
- Two-Story Warehouse Area
- ± 2,582 SF of New Creative Office & Interior Improvements
- · New High Image Exterior Building Design and Glass Line
- · New Landscape Design
- · 2 Ground Level Doors
- 800 Amps and 480 Volt Power (Verify)
- · Fire Sprinklers
- · Freight Conveyor Lift for 2nd Floor Warehouse
- Excellent For Light Manufacturing, Assembly, Electronics, Garment, Etc.
- ± 8,016 SF Additional Land Parcel Included For Parking
- Excellent Freeway Access to the 22, 405, 5 & 57
  Freeways