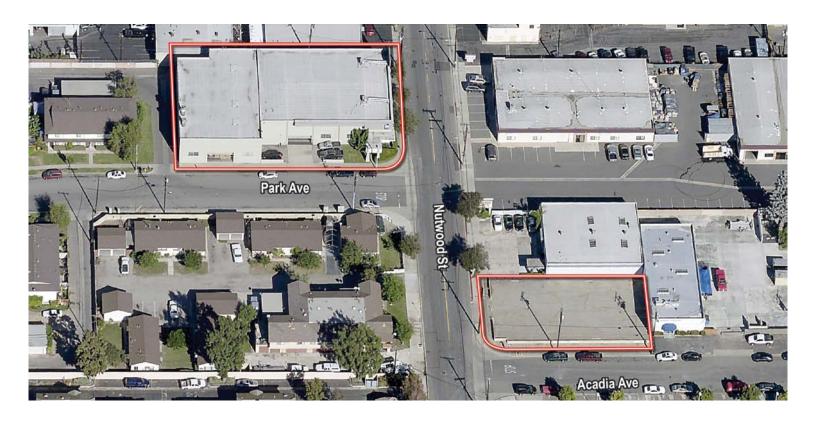

# **Nearing Completion!**

10451 Park Ave. & 12846 Nutwood St., Garden Grove, CA

### **PROPERTY FEATURES**

- ± 28,000 SF Freestanding Industrial Building
- Two-Story Warehouse Area
- ± 2,582 SF of New Creative Office & Interior Improvements
- · New High Image Exterior Building Design and Glass Line
- · New Landscape Design
- · 2 Ground Level Doors
- 800 Amps and 480 Volt Power (Verify)
- · Fire Sprinklers
- · Freight Conveyor Lift for 2nd Floor Warehouse
- Excellent For Light Manufacturing, Assembly, Electronics, Garment, Etc.
- ± 8,016 SF Additional Land Parcel Included For Parking
- Excellent Freeway Access to the 22, 405, 5 & 57
  Freeways