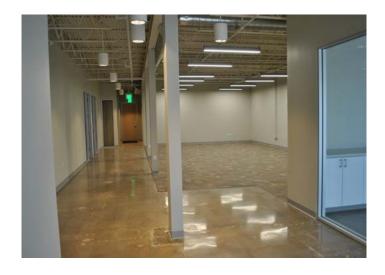

### **PROPERTY FEATURES**

- ± 28,000 SF Freestanding Industrial Building
- Two-Story Warehouse Area
- ± 2,582 SF of New Creative Office & Interior Improvements
- · New High Image Exterior Building Design and Glass Line
- · New Landscape Design
- · 2 Ground Level Doors
- 800 Amps and 480 Volt Power (Verify)
- · Fire Sprinklers
- · Freight Conveyor Lift for 2nd Floor Warehouse
- Excellent For Light Manufacturing, Assembly, Electronics, Garment, Etc.
- ± 8,016 SF Additional Land Parcel Included For Parking
- Excellent Freeway Access to the 22, 405, 5 & 57
  Freeways