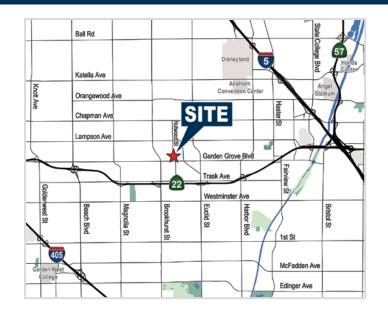

### **PROPERTY FEATURES**

- ± 28,000 SF Freestanding Industrial Building
- Two-Story Warehouse Area
- ± 2,582 SF of New Creative Office & Interior Improvements
- · New High Image Exterior Building Design and Glass Line
- · New Landscape Design
- · 2 Ground Level Doors
- 800 Amps and 480 Volt Power (Verify)
- · Fire Sprinklers
- · Freight Conveyor Lift for 2nd Floor Warehouse
- Excellent For Light Manufacturing, Assembly, Electronics, Garment, Etc.
- ± 8,016 SF Additional Land Parcel Included For Parking
- Excellent Freeway Access to the 22, 405, 5 & 57
  Freeways