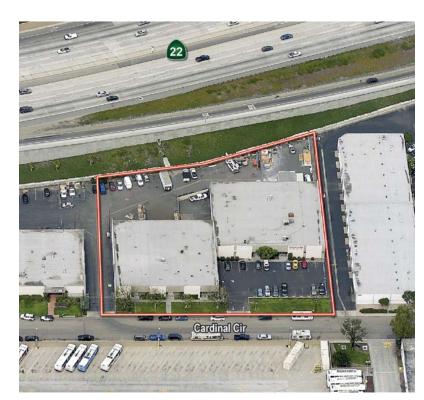

d Fenced Yard
- Bonus Mezzanine Storage
- 2:1,000 Parking Ratio
- Excellent Manufacturing Unit
- Immediate Freeway Access



#### MIKE BOUMA, SIOR

Senior Vice President 714.935.2340 mbouma@voitco.com Lic. #01070753 ERIC SMITH Vice President 714.935.2310 esmith@voitco.com Lic. #01940591 **Voit** REAL ESTATE SERVICES

2400 E. Katella Ave., Suite 750, Anaheim, CA 92806 • 714.978.7880 • 714.978.9431 Fax • Lic #01991785 Licensed as Real Estate Salespersons by the DRE. The information contained herein has been obtained from sources we deem reliable. While we have no reason to doubt its accuracy, we do not guarantee it. ©2019 Voit Real Estate Services, Inc. All Rights Reserved. License #01991785.

# **FOR LEASE | ± 7,609 SF**

11787 Cardinal Circle Garden Grove, CA

# **FLOOR PLAN & AERIAL**





**MIKE BOUMA, SIOR** 

### **ERIC SMITH**

Senior Vice President 714.935.2340 mbouma@voitco.com Lic. #01070753

Vice President 714.935.2310 esmith@voitco.com Lic. #01940591



2400 E. Katella Ave., Suite 750, Anaheim, CA 92806 · 714.978.7880 · 714.978.9431 Fax · Lic #01991785 Licensed as Real Estate Salespersons by the DRE. The information contained herein has been obtained from sources we deem reliable. While we have no reason to doubt its accuracy, we do not guarantee it. ©2019 Voit Real Estate Services, Inc. All Rights Reserved. License #01991785.