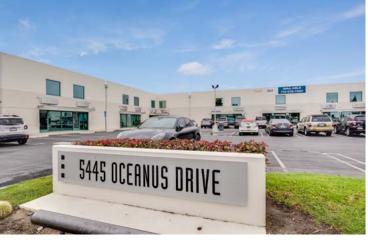

**High-Image Building** 

5445 Oceanus Dr. & 15121 Graham St., Huntington Beach, CA

### **PROPERTY FEATURES**

- · High Image Multi-Tenant Building
- ± 20' Minimum Warehouse Clearance
- An Approximate 70,000 SF Business Park
- Renovated in 2008
- 2:1 Parking
- Fire Sprinklered
- T-5 Lighting
- · Frontier Fios Internet
- · Ground Level Loading
- Drive-Around Truck Access
- Rear Loading Units
- Excellent Access to 405 and 22 Freeways
- · High Identity Location in Excellent Huntington Beach Area