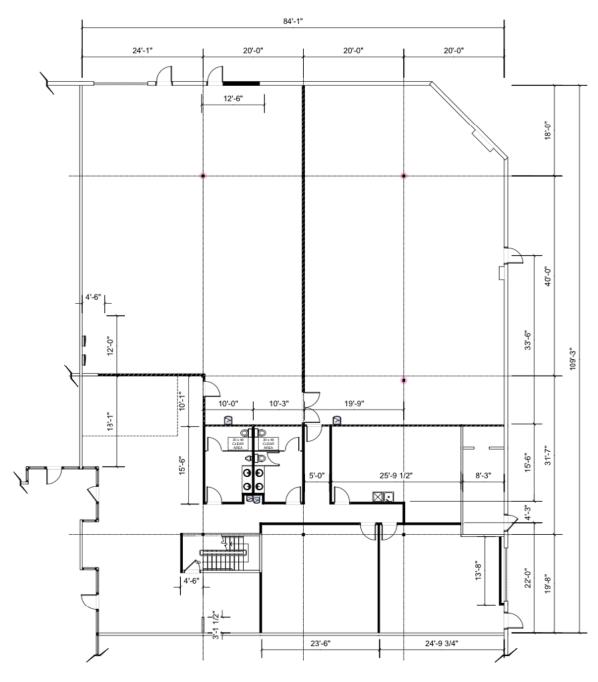

|                                                                                                                                                                                             |
| 105B                | ± 2,216  | ± 878     | \$1.05/SF + \$.237 CAM/NNN | Graham St. frontage, 1 GL door, 20' clearance, private bathroom, sprinklered, 2nd story office, available 12/1/20                                                                           |

#### **ERIC SMITH**

Vice President 714.935.2310 esmith@voitco.com Lic. #01940591

#### MIKE BOUMA, SIOR

Senior Vice President 714.935.2340 mbouma@voitco.com Lic. #01070753

#### **PAUL CAPUTO, MBA**



### **High-Image Building**

5445 Oceanus Dr. & 15121 Graham St., Huntington Beach, CA

### **SUITE 114/115A**



\*Floor plan is not verified and not to scale.

#### **ERIC SMITH**

Vice President 714.935.2310 esmith@voitco.com Lic. #01940591

#### MIKE BOUMA, SIOR

Senior Vice President 714.935.2340 mbouma@voitco.com Lic. #01070753

#### **PAUL CAPUTO, MBA**



## **High-Image Building**

5445 Oceanus Dr. & 15121 Graham St., Huntington Beach, CA

SUITE 105B



\*Floor plan is not verified and not to scale.

#### **ERIC SMITH**

Vice President 714.935.2310 esmith@voitco.com Lic. #01940591

#### MIKE BOUMA, SIOR

Senior Vice President 714.935.2340 mbouma@voitco.com Lic. #01070753

#### PAUL CAPUTO, MBA