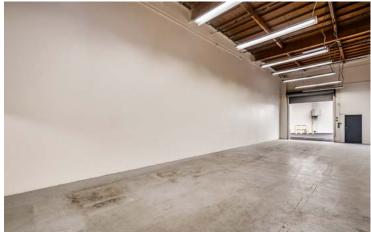

### SITE PLAN

| <br>        |
|-------------|
| = Available |

| 5445 OCEANUS DRIVE  |          |           |                            |                                                                                                                                                                                             |
|---------------------|----------|-----------|----------------------------|---------------------------------------------------------------------------------------------------------------------------------------------------------------------------------------------|
| Suite               | Size SF  | Office SF | Asking Rate/SF             | Comments                                                                                                                                                                                    |
| 114/115A            | ± 10,626 | ± 5,313   | \$0.89/SF + \$.237 CAM/NNN | *Sublease* through 1/15/25, direct deal possible,<br>1 GL door, 20' clearance, 100% HVAC, Frontier<br>Fios, 2-story office. Ideal for lab, gym, apparel,<br>commercial kitchen, warehousing |
| 15121 GRAHAM STREET |          |           |                            |                                                                                                                                                                                             |
| 105B                | ± 2,216  | ± 878     | \$1.05/SF + \$.237 CAM/NNN | Graham St. frontage, 1 GL door, 20' clearance, private bathroom, sprinklered, 2nd story office, available 12/1/20                                                                           |