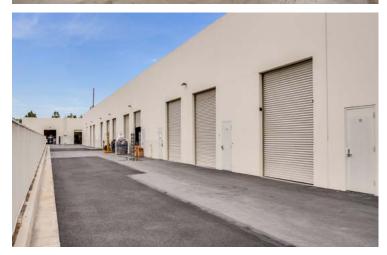

### **PROPERTY FEATURES**

- · High Image Multi-Tenant Building
- ± 20' Minimum Warehouse Clearance
- An Approximate 70,000 SF Business Park
- Renovated in 2008
- 2:1 Parking
- Fire Sprinklered
- T-5 Lighting
- · Frontier Fios Internet
- · Ground Level Loading
- Drive-Around Truck Access
- Rear Loading Units
- Excellent Access to 405 and 22 Freeways
- · High Identity Location in Excellent Huntington Beach Area