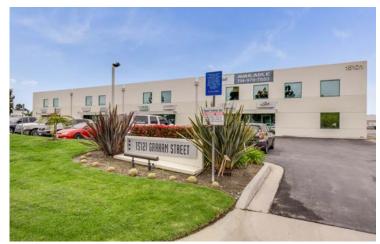

### SITE PLAN

| <br>        |
|-------------|
| = Available |

| 5445 OCEANUS DRIVE  |          |           |                            |                                                                                                                                                                                             |
|---------------------|----------|-----------|----------------------------|---------------------------------------------------------------------------------------------------------------------------------------------------------------------------------------------|
| Suite               | Size SF  | Office SF | Asking Rate/SF             | Comments                                                                                                                                                                                    |
| 114/115A            | ± 10,626 | ± 5,313   | \$0.89/SF + \$.237 CAM/NNN | *Sublease* through 1/15/25, direct deal possible,<br>1 GL door, 20' clearance, 100% HVAC, Frontier<br>Fios, 2-story office. Ideal for lab, gym, apparel,<br>commercial kitchen, warehousing |
| 15121 GRAHAM STREET |          |           |                            |                                                                                                                                                                                             |
| 105B                | ± 2,216  | ± 878     | \$1.05/SF + \$.237 CAM/NNN | Graham St. frontage, 1 GL door, 20' clearance, private bathroom, sprinklered, 2nd story office, available 12/1/20                                                                           |