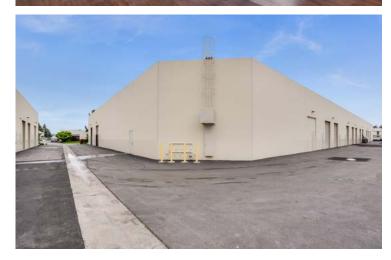

**High-Image Building** 

5445 Oceanus Dr. & 15121 Graham St., Huntington Beach, CA

### **PROPERTY FEATURES**

- · High Image Multi-Tenant Building
- ± 20' Minimum Warehouse Clearance
- An Approximate 70,000 SF Business Park
- Renovated in 2008
- 2:1 Parking
- Fire Sprinklered
- T-5 Lighting
- · Frontier Fios Internet
- · Ground Level Loading
- Drive-Around Truck Access
- Rear Loading Units
- Excellent Access to 405 and 22 Freeways
- · High Identity Location in Excellent Huntington Beach Area