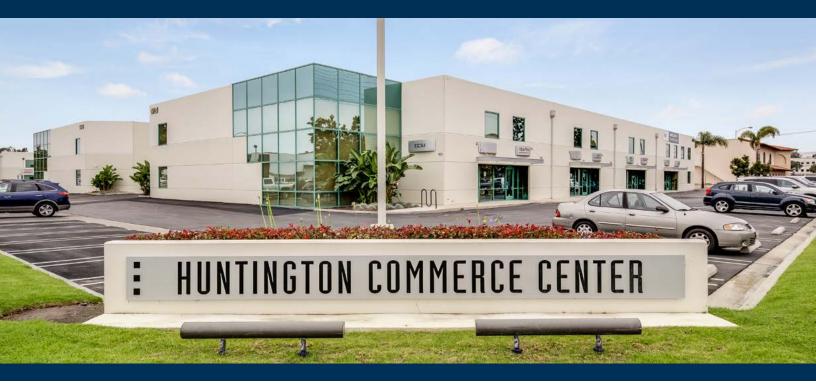

**High-Image Building** 

5445 Oceanus Dr. & 15121 Graham St., Huntington Beach, CA

### **PROPERTY FEATURES**

- · High Image Multi-Tenant Building
- ± 20' Minimum Warehouse Clearance
- An Approximate 70,000 SF Business Park
- Renovated in 2008
- 2:1 Parking
- Fire Sprinklered
- T-5 Lighting
- · Frontier Fios Internet
- · Ground Level Loading
- Drive-Around Truck Access
- Rear Loading Units
- Excellent Access to 405 and 22 Freeways
- · High Identity Location in Excellent Huntington Beach Area