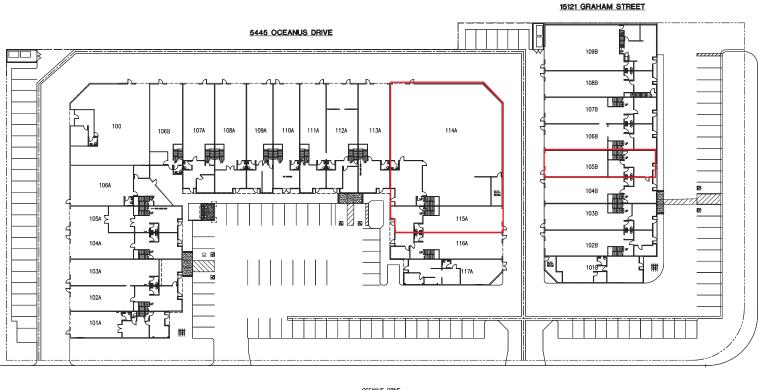

### SITE PLAN

| <br>        |
|-------------|
| = Available |

| 5445 OCEANUS DRIVE  |          |           |                            |                                                                                                                                                                                             |
|---------------------|----------|-----------|----------------------------|---------------------------------------------------------------------------------------------------------------------------------------------------------------------------------------------|
| Suite               | Size SF  | Office SF | Asking Rate/SF             | Comments                                                                                                                                                                                    |
| 114/115A            | ± 10,626 | ± 5,313   | \$0.89/SF + \$.237 CAM/NNN | *Sublease* through 1/15/25, direct deal possible,<br>1 GL door, 20' clearance, 100% HVAC, Frontier<br>Fios, 2-story office. Ideal for lab, gym, apparel,<br>commercial kitchen, warehousing |
| 15121 GRAHAM STREET |          |           |                            |                                                                                                                                                                                             |
| 105B                | ± 2,216  | ± 878     | \$1.05/SF + \$.237 CAM/NNN | Graham St. frontage, 1 GL door, 20' clearance, private bathroom, sprinklered, 2nd story office, available 12/1/20                                                                           |