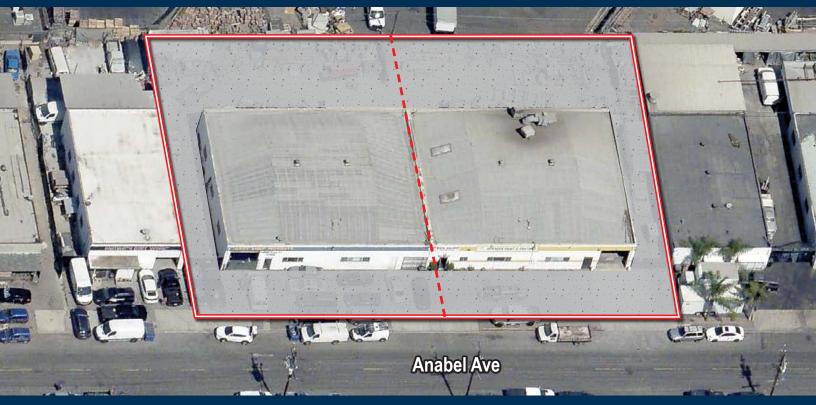

# 11601 & 11615 ANABEL AVE., GARDEN GROVE, CA

## **MAJOR RENOVATIONS UNDERWAY**

- New Roofs
- New Asphalt (Front & Rear)
- New 8' Fencing Around Property
- Renovated Office Areas
- New Restrooms
- New Windows
- New Exterior Paint
- New Truck Doors
- M-1 Zoning: Auto Uses Allowed (Buyer/Tenant to Verify)

## 11601 ANABEL FEATURES

- ±5,875 SF Building
- ±13,472 SF Land Parcel
- Fenced Yard
- 3 Ground Level Doors
- Bowed Truss Roof
- Drive-Thru Building
- Great Access to 22 Freeway

PAUL CAPUTO, MBA

Senior Vice President

### **11615 ANABEL FEATURES**

- ±5,875 SF Building
- ±13,472 SF Land Parcel
- Permitted Paint Booth
- Fenced Yard
- 3 Ground Level Doors
- Bowed Truss Roof
- Drive-Thru Building
- Great Access to 22 Freeway