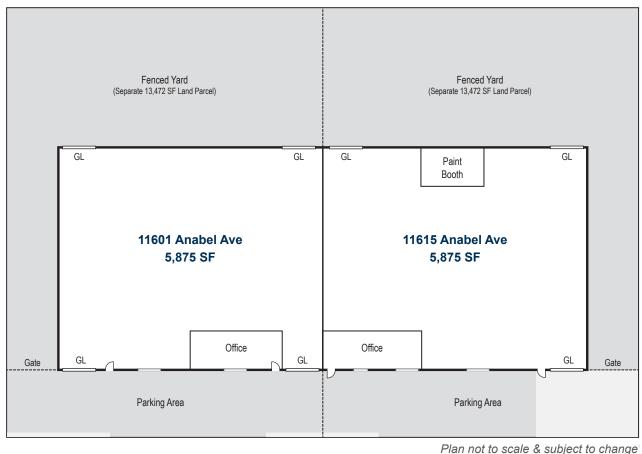

### SITE PLAN

ANABEL AVE

## 11601 ANABEL FEATURES

- ±5,875 SF Building
- ±13,472 SF Land Parcel
- Fenced Yard
- 3 Ground Level Doors
- Bowed Truss Roof
- Drive-Thru Building
- Great Access to 22 Freeway

PAUL CAPUTO, MBA

Senior Vice President

### **11615 ANABEL FEATURES**

- ±5,875 SF Building
- ±13,472 SF Land Parcel
- Permitted Paint Booth
- Fenced Yard
- 3 Ground Level Doors
- Bowed Truss Roof
- Drive-Thru Building
- Great Access to 22 Freeway